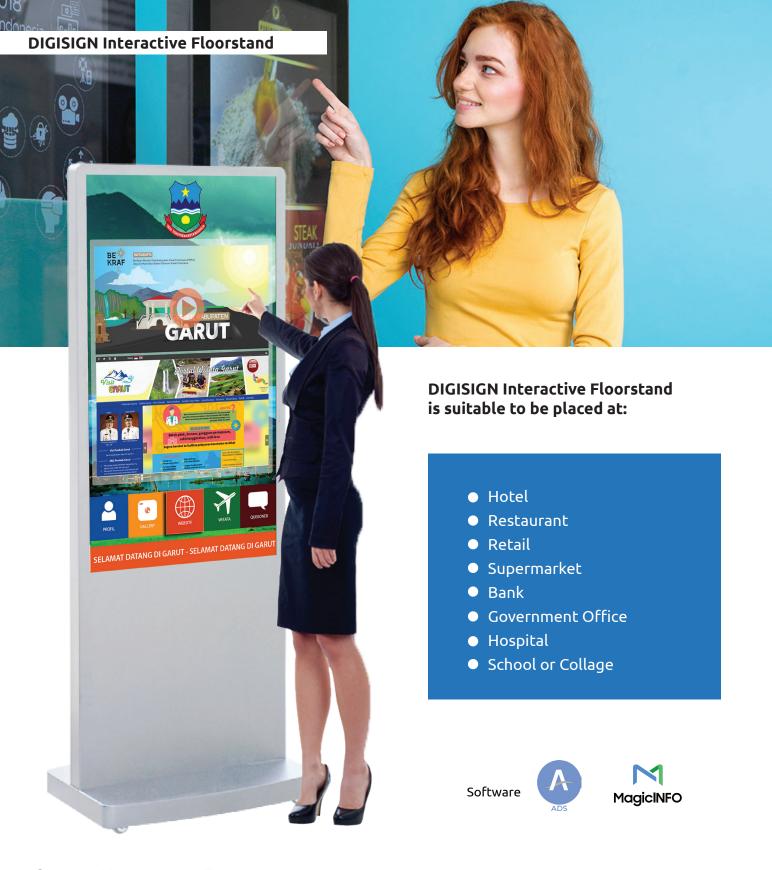

### **DIGISIGN Floorstand Interactive**

Tempered Glass

Cloud-based content management system

10-points IR Touch Overlay for Interactive

Designed for public space usage

Designed for public space with tempered glass covered and metal heavy duty enclosure. Centralized content update remotely through Internet, including Cloud CMS. With no external button, all functions are embedded inside the unit. Digisign Floorstand is available for interactive and non-interactive screen.