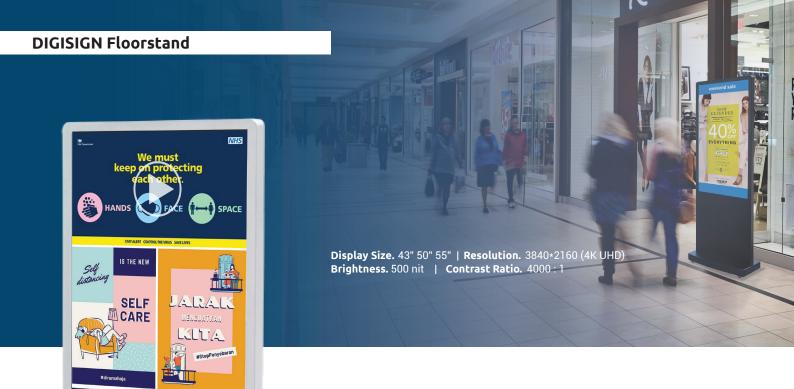

### **DIGISIGN Floorstand**

Tempered Glass

Cloud-based content management system

10-points IR Touch Overlay for Interactive

Designed for public space usage

Designed for public space with tempered glass covered and metal heavy duty enclosure. Centralized content update remotely through Internet, including Cloud CMS. With no external button, all functions are embedded inside the unit. Digisign Floorstand is available for interactive and non-interactive screen.