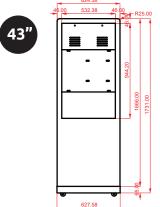

### **Product Dimension DIGISIGN Floorstand**

# **Professional Display Type H**

| Specification       | 43 Inch                                         | 55 Inch           |  |
|---------------------|-------------------------------------------------|-------------------|--|
| Unit Dimension (cm) | 62,8 x 50 x 173,1                               | 79 x 48,6 x 197,7 |  |
| Unit Bezel (cm)     | 7,5                                             | 9,5               |  |
| Input               | USB*2/HDMI*2/DP*1/VGA*1/ RS232*1/Network port*1 |                   |  |
| Power Consumption   | 120 W (max)                                     |                   |  |