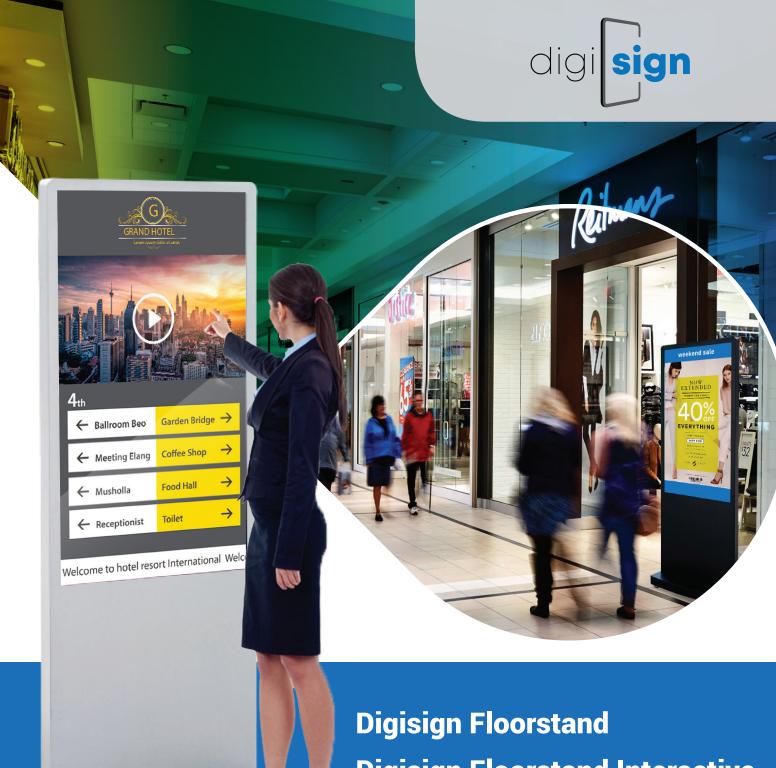

Tempered Glass

Cloud-based content management system

10-points IR Touch Overlay for Interactive

Designed for public space usage

Designed for public space with tempered glass covered and metal heavy duty enclosure. Centralized content update remotely through Internet, including Cloud CMS. With no external button, all functions are embedded inside the unit. Digisign Floorstand is available for interactive and non-interactive screen.

### **Product Dimension DIGISIGN Floorstand**

### **DIGISIGN Floorstand**

### **DIGISIGN Floorstand Interactive**