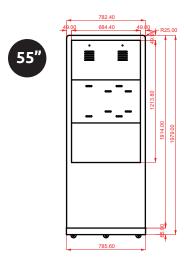

### **Product Dimension DIGISIGN Floorstand**

# **Professional Display Type H**

| Specification       | 43 Inch                                         | 55 Inch           |  |
|---------------------|-------------------------------------------------|-------------------|--|
| Unit Dimension (cm) | 62,8 x 50 x 173,1                               | 79 x 48,6 x 197,7 |  |
| Unit Bezel (cm)     | 7,5                                             | 9,5               |  |
| Input               | USB*2/HDMI*2/DP*1/VGA*1/ RS232*1/Network port*1 |                   |  |
| Power Consumption   | 120 W (max)                                     |                   |  |