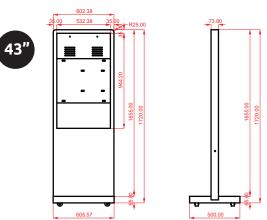

ls
- √ Campaign & schedule
- ✓ Deploy to remote client display
- √ Day to day operation in common
- √ Content creation
- √ Scheduling
- √ Centralized update
- ✓ Device monitoring and notification
- ✓ Full multimedia support (video, image, running text, audio, data, web)
- √ Remote (stop, play, restart, volume)
- √ Organization, grouping
- ✓ Interactive content (swipe, slide, touch, web, data) available
- ✓ Support small, medium and enterprise deployment
- √ Reporting
- √ User management



# Content Preparation :

- Split Content Area (Video, Image, Running text)
- Scheduling timer and 24x7 operation

# Digital Signage CMS-Cloud Based System Overview:

- User & admin
- CMS Cloud Services (shared & on-premise)

### **Product Dimension DIGISIGN Floorstand**

### **DIGISIGN Floorstand**

# 



### **DIGISIGN Floorstand Interactive**