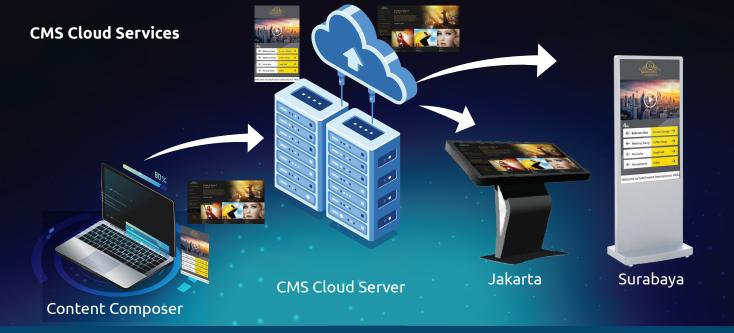

# Digital Signage CMS-Cloud Based System Overview:

- User & admin
- CMS Cloud Services (shared & on-premise)